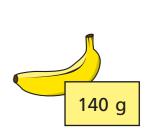

8 A banana weighs 140 g A pineapple weighs 345 g

Bag A contains 8 bananas and bag B contains 3 pineapples.

Which bag weighs more and by how much? Show your working.

Bag \_\_\_\_\_ weighs g more than bag \_\_\_\_\_.