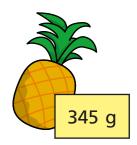

8 A banana weighs 140 g A pineapple weighs 345 g

Bag A contains 8 bananas and bag B contains 3 pineapples.

Which bag weighs more and by how much? Show your working.

Bag \_\_\_\_\_ weighs g more than bag \_\_\_\_\_.