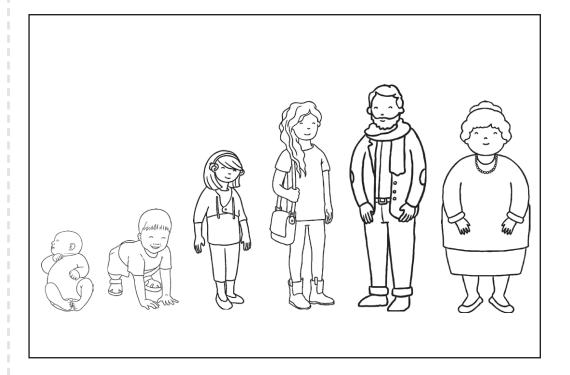

# Babu

Toddler

Child

Teenage

Adult

Elderlı

# Growing and Changing

By \_\_\_\_\_

## Baby

### Toddler

Glue the correct label here.

Glue the correct label here.

#### Child

# Teenager

Glue the correct label here.

Glue the correct label here.

#### Adult

# Elderly

Glue the correct label here.

Glue the correct label here.