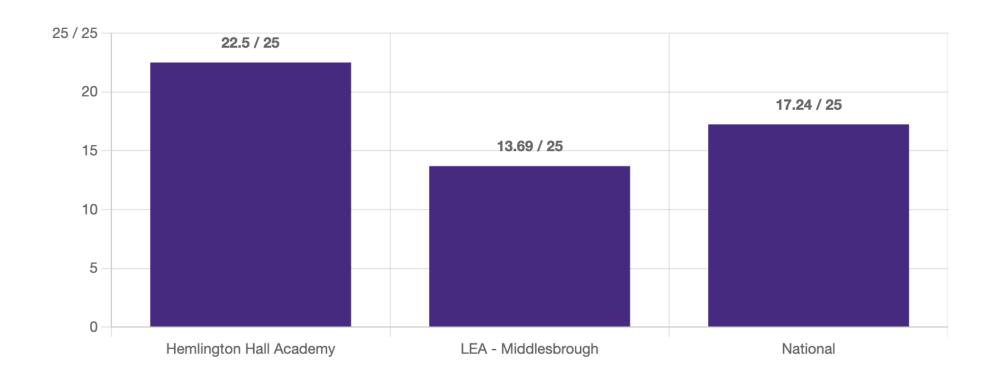

|  |  |  |  |  |

| Table Fact $3 \times 4 = 12$ | Draw an array                            |
|------------------------------|------------------------------------------|
| Language                     | Repeated Addition                        |
| 3 'groups of' 4 equals 12    | 4 + 4 + 4 = 3 x 4 = 12                   |
| Commutative Property         | Distributive Property                    |
| 3 x 4 = 4 x 3                | (2 x 4) + (1 x 4) = 3 x 4<br>with arrays |
| Division Facts (inverse)     | Applied Facts                            |
|                              | 30 x 4 = 120                             |

# Low Stakes Quizzes



#### **III** Average Score Comparison



0

### **III** Average Score Comparison





# Use the Time to Learn the Rhyme!

# What can you do at home?

- Christmas Homework Little gift in pack!
- TTRS at home!
- Lots of websites to support
- Quick fire questions in the bath!
- Singin in the car! <a href="https://www.youtube.com/watch?v=9XzfQUXqiYY&list=PLb7Q5jsm">https://www.youtube.com/watch?v=9XzfQUXqiYY&list=PLb7Q5jsm</a> <a href="https://www.youtube.com/watch?v=9XzfQUXqiYY&list=PLb7Q5jsm">https://www.youtube.com/watch?v=9XzfQUXqiYY&list=PLb7Q5jsm</a> <a href="https://www.youtube.com/watch?v=9XzfQUXqiYY&list=PLb7Q5jsm">https://www.youtube.com/watch?v=9XzfQUXqiYY&list=PLb7Q5jsm</a> <a href="https://www.youtube.com/watch?v=9XzfQUXqiYY&list=PLb7Q5jsm">https://www.youtube.com/watch?v=9XzfQUXqiYY&list=PLb7Q5jsm</a> <a href="https://www.youtube.com/watch?v=9XzfQUXqiYY&list=PLb