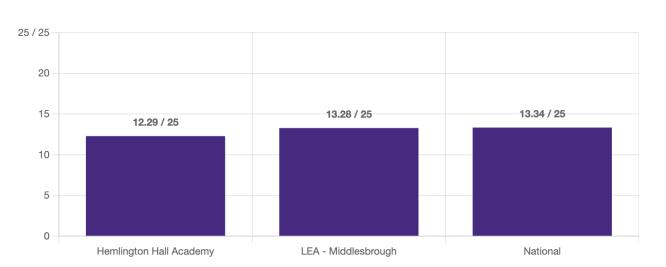

and fraction facts) |                                                                                         |  |  |  |  |  |

| Table Fact $3 \times 4 = 12$ | Draw an array                            |
|------------------------------|------------------------------------------|
| Language                     | Repeated Addition                        |
| 3 'groups of' 4 equals 12    | 4 + 4 + 4 = 3 x 4 = 12                   |
| Commutative Property         | Distributive Property                    |
| 3 x 4 = 4 x 3                | (2 x 4) + (1 x 4) = 3 x 4<br>with arrays |
| Division Facts (inverse)     | Applied Facts                            |
|                              | 30 x 4 = 120                             |

# Low Stakes Quizzes



#### **III** Average Score Comparison



0

### **III** Average Score Comparison





# Use the Time to Learn the Rhyme!

# What can you do at home?

- Christmas Homework Little gift in pack!
- TTRS at home!
- Lots of websites to support
- Quick fire questions in the bath!
- Singin in the car! <a href="https://www.youtube.com/watch?v=9XzfQUXqiYY&list=PLb7Q5jsm">https://www.youtube.com/watch?v=9XzfQUXqiYY&list=PLb7Q5jsm</a> <a href="https://www.youtube.com/watch?v=9XzfQUXqiYY&list=PLb7Q5jsm">https://www.youtube.com/watch?v=9XzfQUXqiYY&list=PLb7Q5jsm</a> <a href="https://www.youtube.com/watch?v=9XzfQUXqiYY&list=PLb7Q5jsm">https://www.youtube.com/watch?v=9XzfQUXqiYY&list=PLb7Q5jsm</a> <a href="https://www.youtube.com/watch?v=9XzfQUXqiYY&list=PLb7Q5jsm">https://www.youtube.com/watch?v=9XzfQUXqiYY&list=PLb7Q5jsm</a> <a href="https:/